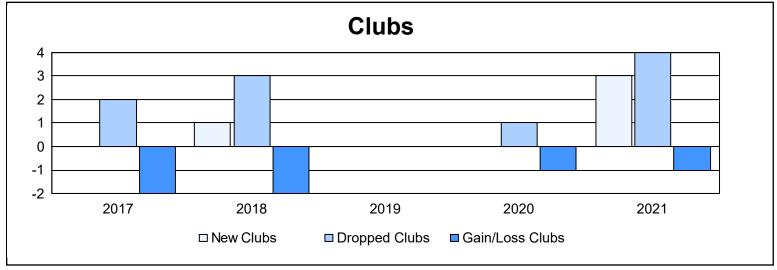

District 202 E As of June 2021 Cumulative

| Year      | New<br>Clubs | Dropped<br>Clubs | Gain/<br>Loss<br>Clubs | New<br>Members | Charter<br>Members | Reinstate<br>Members | Transfer<br>Members | Total<br>Member<br>Added | Total<br>Members<br>Dropped | Gain/<br>Loss<br>Members |
|-----------|--------------|------------------|------------------------|----------------|--------------------|----------------------|---------------------|--------------------------|-----------------------------|--------------------------|
| 2016-2017 | 0            | 2                | -2                     | 113            | 4                  | 12                   | 19                  | 148                      | 167                         | -19                      |
| 2017-2018 | 1            | 3                | -2                     | 108            | 26                 | 5                    | 20                  | 159                      | 174                         | -15                      |
| 2018-2019 | 0            | 0                | 0                      | 91             | 2                  | 4                    | 16                  | 113                      | 154                         | -41                      |
| 2019-2020 | 0            | 1                | -1                     | 97             | 1                  | 3                    | 8                   | 109                      | 179                         | -70                      |
| 2020-2021 | 3            | 4                | -1                     | 83             | 54                 | 1                    | 30                  | 168                      | 198                         | -30                      |
| Average   | 1            | 2                | -1                     | 98             | 17                 | 5                    | 19                  | 139                      | 174                         | -35                      |